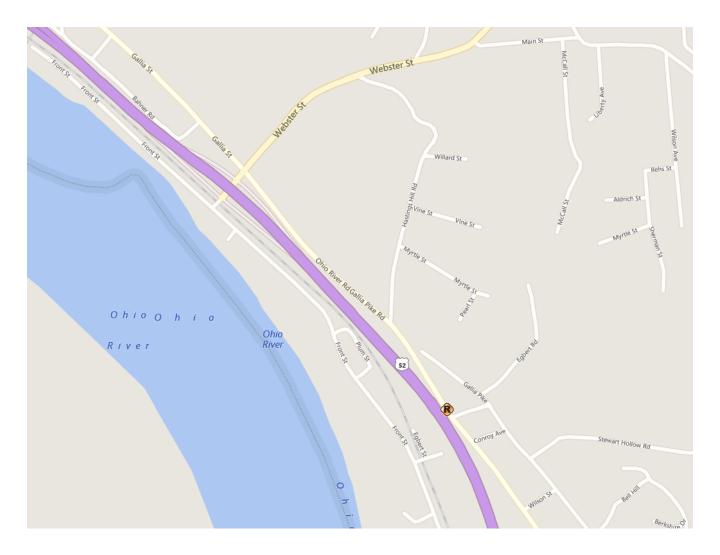

## SCI-CR503-2.8

| PROJECT NUMBER:                             | NA                                                                                                                       | PID:           |       | 97375      |
|---------------------------------------------|--------------------------------------------------------------------------------------------------------------------------|----------------|-------|------------|
| COUNTY:                                     | Scioto                                                                                                                   | CITY:          |       | Sciotodale |
| ROUTE:                                      | C.R. 503 (Ohio River Road)                                                                                               | MILE MARKER:   |       | 2.80       |
| <b>RESTRICTION TYPE:</b>                    | LANE RESTRICTION                                                                                                         |                |       |            |
| LANES MAINTAINED                            | ONE                                                                                                                      |                |       |            |
| WIDTH RESTRICTION:                          | NA                                                                                                                       | HEIGHT RESTRIC | TION: | NA         |
| <b>RESTRICTION START:</b>                   | 06-28-18                                                                                                                 | RESTRICTION EN | D:    | 09-29-18   |
| MAINTENANCE OF TRAFFIC:                     | Traffic will be maintained in one lane with flaggers during working hours, from approximately 7 a.m. to 5 p.m. each day. |                |       |            |
| DESCRIPTION OF WORK:                        | Barrier Wall Removal, Grading and Paving                                                                                 |                |       |            |
| LOCATION DESCRIPTION:<br>WORK COMPLETED BY: | The project site is between S.R. 140/Webster Street and Egbert Street.<br>Portsmouth Joint Venture                       |                |       |            |
| ODOT CONTACT:                               | Bryan Parsell                                                                                                            | PHONE:         | 740-3 | 58-6868    |
| CONTRACTOR CONTACT:                         |                                                                                                                          |                |       |            |